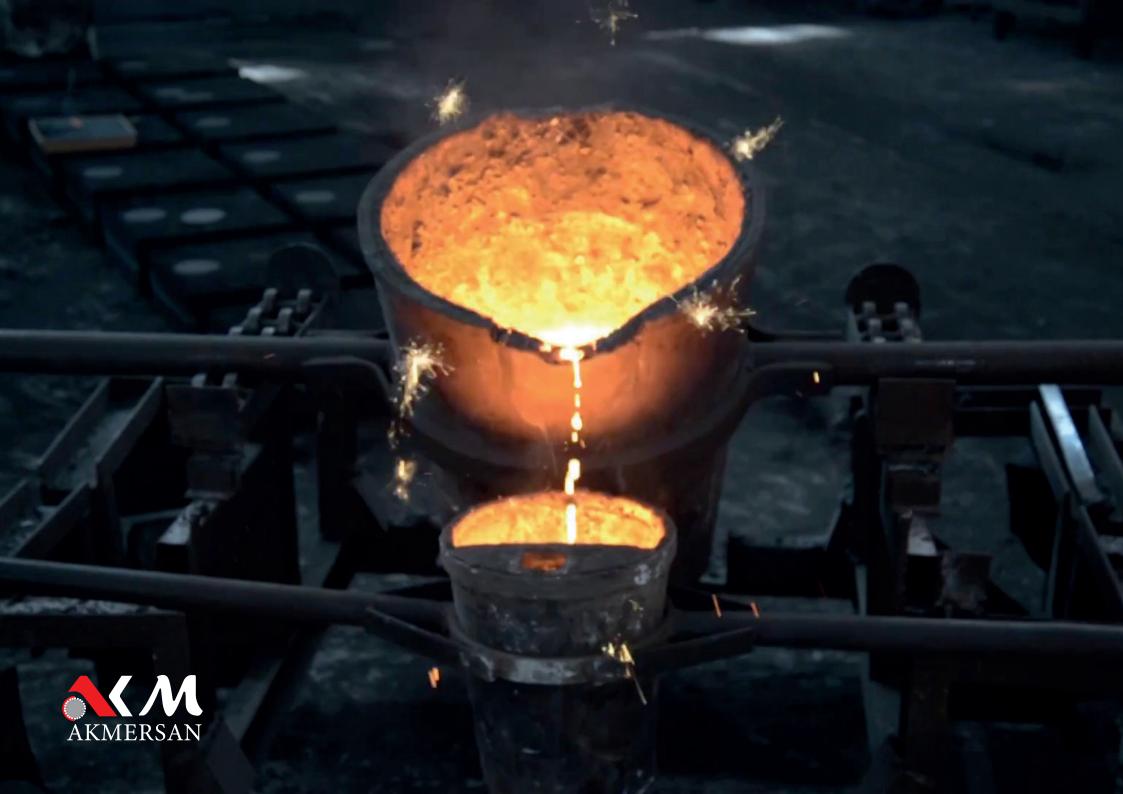

## **Machine Park**

- FBO 4-Sinto HVS-Moulding machine
- Fully automatic wet sand plant
- 2 tons double ladle induction furnace
- 1 tons double ladle induction furnace
- 2 pieces Suspanded dust shot macine
- Sand annealing heat treatment machine10 ton in one go .
- 2 pieces ladle
- 3 pieces forklift

# **Production**

- 7000 m² closed and in 15.000 m² area
- 2000 kg double crucible helten hold diction furnace.
- Annual 10.000 ton capacity
- Casting from 10 kilogram piece to 2000 kilogram piece
- Automotiv spare parts
- Agricultural spare parts
- Machine parts