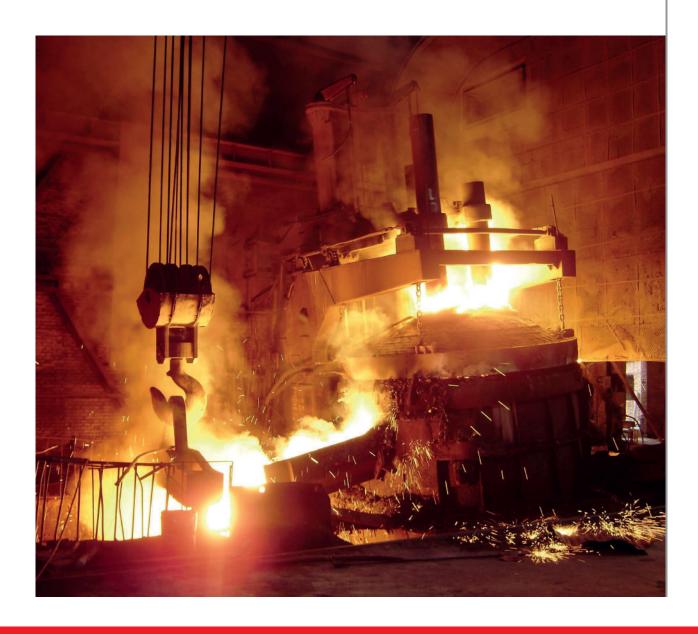

# **Production**

- 7000 m² closed and in 15.000 m² area
- 2000 kg double crucible helten hold diction furnace.
- Annual 10.000 ton capacity
- Casting from 10 kilogram piece to 2000 kilogram piece
- Automotiv spare parts
- Agricultural spare parts
- Machine parts