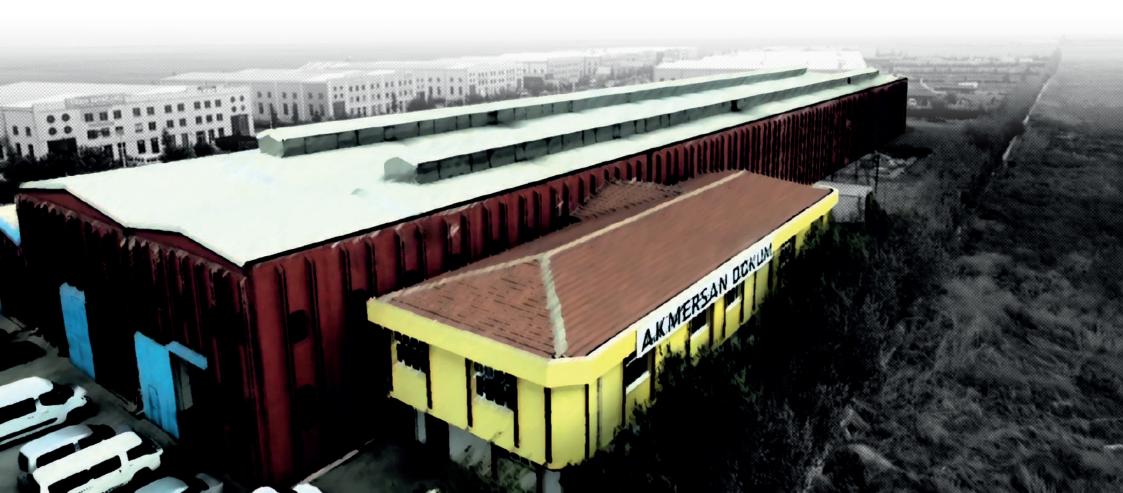

By prioritizing customer satisfaction with the knowledge and experience gained here. It continued its investments of 7000 m² closed area in 15000 m² in 2009.

It increased its capacity and quality by establishing its laboratory.and added 1000 kilogram double ladle diction furnace.

# **Production**

- 7000 m² closed and in 15.000 m² area
- 2000 kg double crucible helten hold diction furnace.
- Annual 10.000 ton capacity
- Casting from 10 kilogram piece to 2000 kilogram piece
- Automotiv spare parts
- Agricultural spare parts
- Machine parts