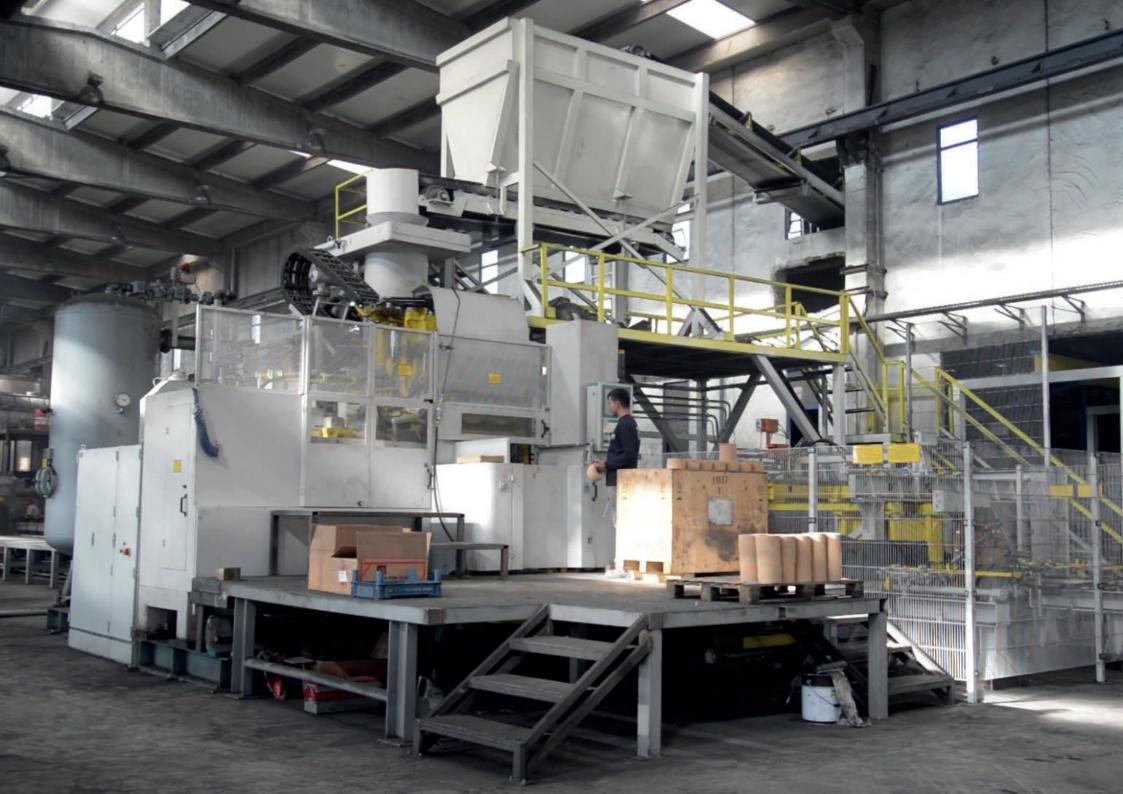

## **Machine Park**

- FBO 4-Sinto HVS-Moulding machine
- Fully automatic wet sand plant
- 2 tons double ladle induction furnace
- 1 tons double ladle induction furnace
- 2 pieces Suspanded dust shot macine
- Sand annealing heat treatment machine10 ton in one go .
- 2 pieces ladle
- 3 pieces forklift