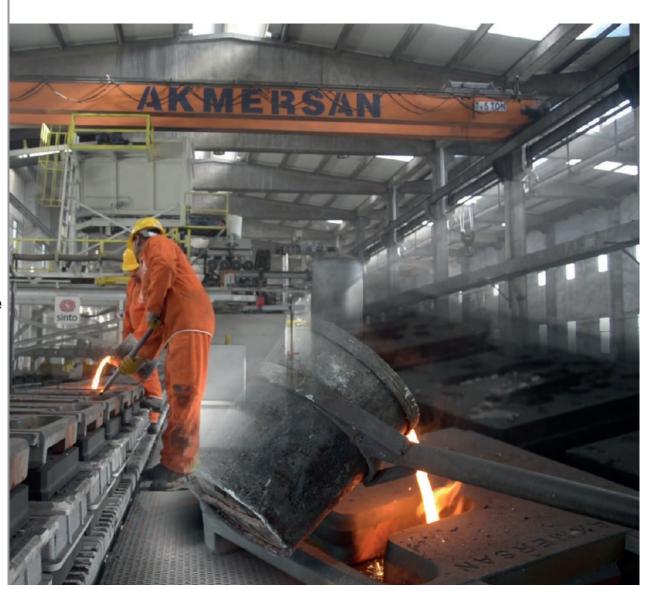

## **Machine Park**

- FBO 4-Sinto HVS-Moulding machine
- Fully automatic wet sand plant
- 2 tons double ladle induction furnace
- 1 tons double ladle induction furnace
- 2 pieces Suspanded dust shot macine
- Sand annealing heat treatment machine10 ton in one go .
- 2 pieces ladle
- 3 pieces forklift

# **Production**

- 7000 m² closed and in 15.000 m² area
- 2000 kg double crucible helten hold diction furnace.
- Annual 10.000 ton capacity
- Casting from 10 kilogram piece to 2000 kilogram piece
- Automotiv spare parts
- Agricultural spare parts
- Machine parts