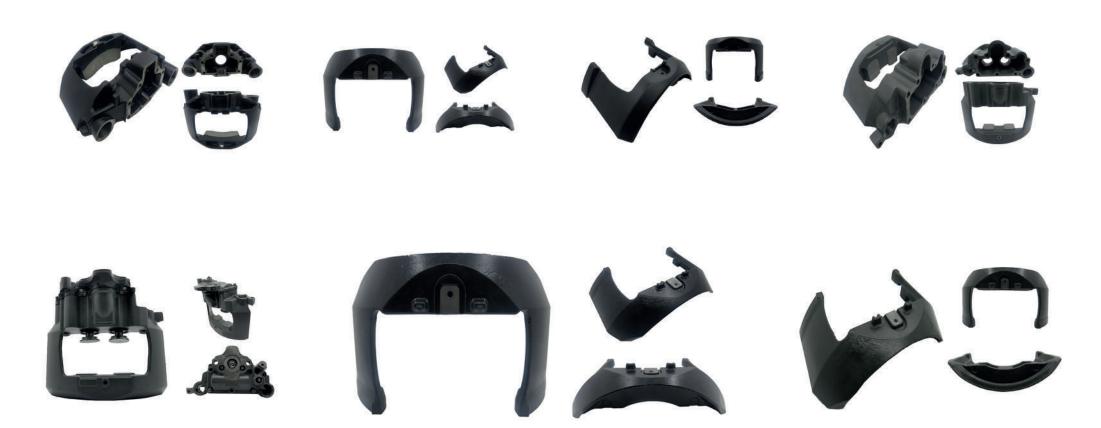

hronolgy









# About Production

#### In this Chart

- 11 Machine Park
- 12 Production Capability
- 16 Semi Products
- 18 Our Certificates
- 20 Laboratory

## **Machine Park**



- FBO 4-Sinto HVS-Moulding machine
- Fully automatic wet sand plant
- 2 tons double ladle induction furnace
- 1 tons double ladle induction furnace
- 2 pieces Suspanded dust shot macine
- Sand annealing heat treatment machine10 ton in one go .
- 2 pieces ladle
- 3 pieces forklift

# **Production**

- 7000 m² closed and in 15.000 m² area
- 2000 kg double crucible helten hold diction furnace.
- Annual 10.000 ton capacity
- Casting from 10 kilogram piece to 2000 kilogram piece
- Automotiv spare parts
- Agricultural spare parts
- Machine parts









### **Our Semi Products**



#### **Our Semi Products**

66



### **Certificates**









66

#### T.C. ÇEVRE VE ŞEHİRCİLİK BAKANLIĞI ÇED İzin ve Denetim Genel Müdürlüğü

#### ÇEVRE İZİN VE LİSANS BELGESİ

Belge No : 224787448.0.1

 Başlangıç Tarihi
 : 26.06.2020

 Bitiş Tarihi
 : 26.06.2025

Tesis Adı : AKMERSAN OTOMOTİV VE DÖKÜMCÜLÜK SAN.T İC.LTD.ŞTİ.

Tesis Adresi : Ortakonak Mahallesi, 14332. Sokak, No:40-1, Karatay/KONYA

İşletme Vergi No : 320038011

Çevre İzin ve Lisans Konusu : Hava Emisyon, Gürültü Kontrolü Tehlikesiz Atık Geri Kazanım

Yukarıda adı ve açık adresi belirtilen tesise Çevre İzin ve Lisans Yönetmeliği kapsamında ÇEVRE İZİN VE LİSANS BELGESİ verilmiş olup 26.06.2020 tarihli ve 58003700-150/E.715 sayılı yazı ile birlikte geçerlidir. Ayrı kullanılmaz.

Re-imzalıdır Ercan GÜLAY Bakan a. Genel Müdür

5070 sayılı Elektronik İmza K