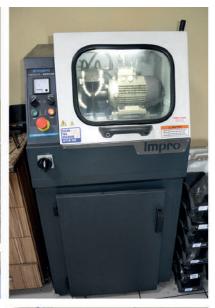

## **Machine Park**

- FBO 4-Sinto HVS-Moulding machine
- Fully automatic wet sand plant
- 2 tons double ladle induction furnace
- 1 tons double ladle induction furnace
- 2 pieces Suspanded dust shot macine
- Sand annealing heat treatment machine10 ton in one go .
- 2 pieces ladle
- 3 pieces forklift