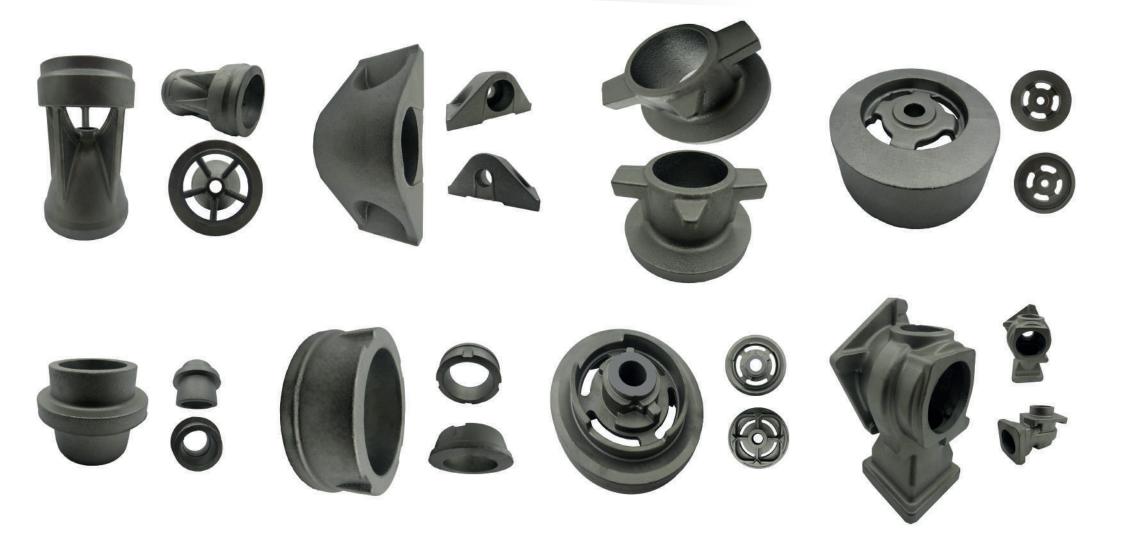

ty of 10,000 tons / annual.



# Chronolgy









# About Production

#### In this Chart

- 11 Machine Park
- 12 Production Capability
- 16 Semi Products
- 18 Our Certificates
- 20 Laboratory

## **Machine Park**



- FBO 4-Sinto HVS-Moulding machine
- Fully automatic wet sand plant
- 2 tons double ladle induction furnace
- 1 tons double ladle induction furnace
- 2 pieces Suspanded dust shot macine
- Sand annealing heat treatment machine10 ton in one go .
- 2 pieces ladle
- 3 pieces forklift

# **Production**

- 7000 m² closed and in 15.000 m² area
- 2000 kg double crucible helten hold diction furnace.
- Annual 10.000 ton capacity
- Casting from 10 kilogram piece to 2000 kilogram piece
- Automotiv spare parts
- Agricultural spare parts
- Machine parts









### **Our Semi Products**



#### **Our Semi Products**

66



### **Certificates**









66

#### T.C. ÇEVRE VE ŞEHİRCİLİK BAKANLIĞI ÇED İzin ve Denetim Genel Müdürlüğü

#### ÇEVRE İZİN VE LİSANS BELGESİ

Belge No : 224787448.0.1

 Başlangıç Tarihi
 : 26.06.2020

 Bitiş Tarihi
 : 26.06.2025

Tesis Adı : AKMERSAN OTOMOTİV VE DÖKÜMCÜLÜK SAN.T İC.LTD.ŞTİ.

Tesis Adresi : Ortakonak Mahallesi, 14332. Sokak, No:40-1, Karatay/KONYA

İşletme Vergi No : 320038011

Çevre İzin ve Lisans Konusu : Hava Emisyon, Gürültü Kontrolü Tehlikesiz Atık Geri Kazanım

Yukarıda adı ve açık adresi belirtilen tesise Çevre İzin ve Lisans Yönetmeliği kapsamında ÇEVRE İZİN VE LİSANS BELGESİ verilmiş olup 26.06.2020 tarihli ve 58003700-150/E.715 sayılı yazı ile birlikte geçerlidir. Ayrı kullanılmaz.

Re-imzalıdır Ercan GÜLAY Bakan a. Genel Mü