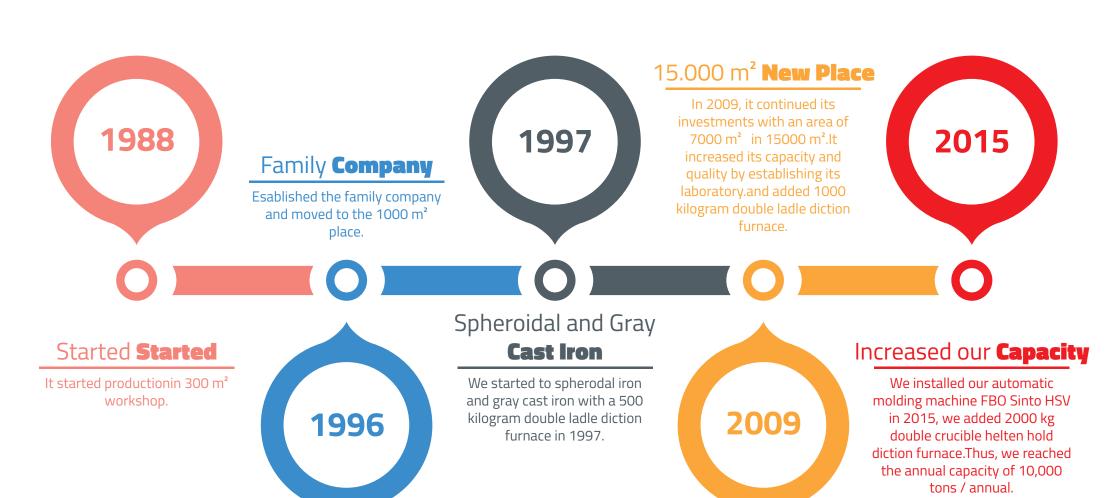

## **Confidently since 1998**

Our factory started production in 1998 at a 300m² workshop. In 1996,we established a family company and remove to our new building of 1000 m². We started to, spherodal iron and gray cast iron with a 500 kilogram double ladle diction furnace in 1997.

By prioritizing customer satisfaction with the knowledge and experience gained here. It continued its investments of 7000 m² closed area in 15000 m² in 2009.

It increased its capacity and quality by establishing its laboratory.and added 1000 kilogram double ladle diction furnace.

We installed our automatic molding machine FBO Sinto HSV and we added 2000 kg double crucible helten hold diction furnace in 2015

Thus, we reached the annual capacity of 10,000 tons / annual.

# Chronolgy