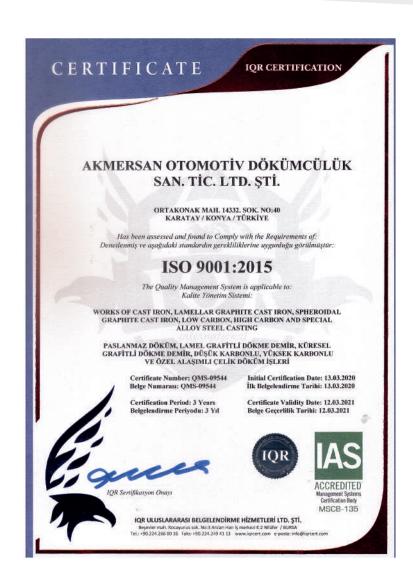

t Production

#### In this Chart

- 11 Machine Park
- 12 Production Capability
- 16 Semi Products
- 18 Our Certificates
- 20 Laboratory

## **Machine Park**



- FBO 4-Sinto HVS-Moulding machine
- Fully automatic wet sand plant
- 2 tons double ladle induction furnace
- 1 tons double ladle induction furnace
- 2 pieces Suspanded dust shot macine
- Sand annealing heat treatment machine10 ton in one go .
- 2 pieces ladle
- 3 pieces forklift

# **Production**

- 7000 m² closed and in 15.000 m² area
- 2000 kg double crucible helten hold diction furnace.
- Annual 10.000 ton capacity
- Casting from 10 kilogram piece to 2000 kilogram piece
- Automotiv spare parts
- Agricultural spare parts
- Machine parts









### **Our Semi Products**



#### **Our Semi Products**

66



### **Certificates**









66

#### T.C. ÇEVRE VE ŞEHİRCİLİK BAKANLIĞI ÇED İzin ve Denetim Genel Müdürlüğü

#### ÇEVRE İZİN VE LİSANS BELGESİ

Belge No : 224787448.0.1

 Başlangıç Tarihi
 : 26.06.2020

 Bitiş Tarihi
 : 26.06.2025

Tesis Adı : AKMERSAN OTOMOTİV VE DÖKÜMCÜLÜK SAN.T İC.LTD.ŞTİ.

Tesis Adresi : Ortakonak Mahallesi, 14332. Sokak, No:40-1, Karatay/KONYA

İşletme Vergi No : 320038011

Çevre İzin ve Lisans Konusu : Hava Emisyon, Gürültü Kontrolü Tehlikesiz Atık Geri Kazanım

Yukarıda adı ve açık adresi belirtilen tesise Çevre İzin ve Lisans Yönetmeliği kapsamında ÇEVRE İZİN VE LİSANS BELGESİ verilmiş olup 26.06.2020 tarihli ve 58003700-150/E.715 sayılı yazı ile birlikte geçerlidir. Ayrı kullanılmaz.

Re-imzalıdır Ercan GÜLAY Bakan a. Genel Müdür

5070 sayılı Elektronik İmza Kanunu gereği bu belge el