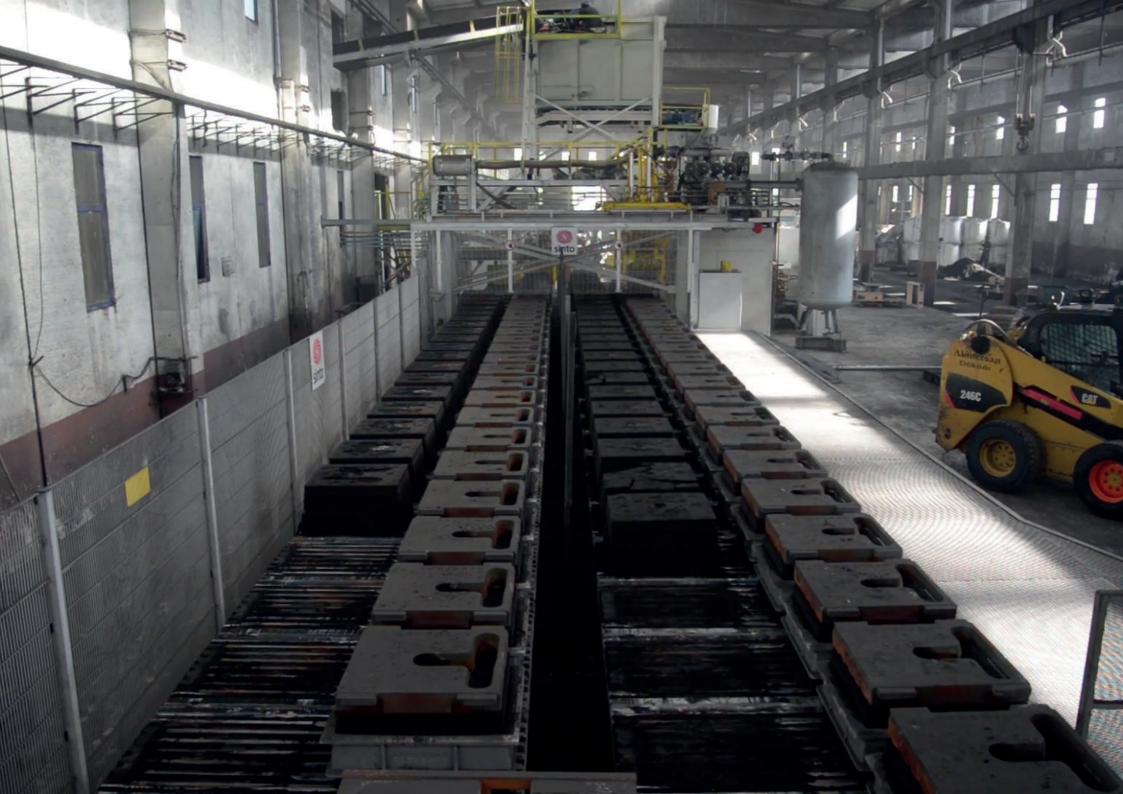

## **Machine Park**

- FBO 4-Sinto HVS-Moulding machine
- Fully automatic wet sand plant
- 2 tons double ladle induction furnace
- 1 tons double ladle induction furnace
- 2 pieces Suspanded dust shot macine
- Sand annealing heat treatment machine10 ton in one go .
- 2 pieces ladle
- 3 pieces forklift

# **Production**

- 7000 m² closed and in 15.000 m² area
- 2000 kg double crucible helten hold diction furnace.
- Annual 10.000 ton capacity
- Casting from 10 kilogram piece to 2000 kilogram piece
- Automotiv spare parts
- Agricultural spare parts
- Machine parts